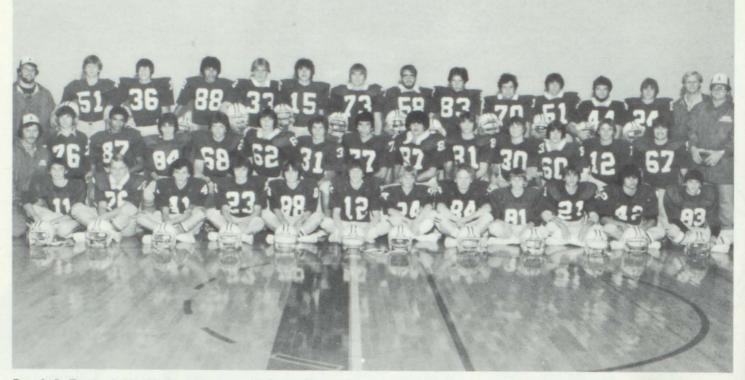

### Football: 1982-83 Conference Champs

Row 1: D. Travis, J. Ida, M. Guse, S. Bowe, T. Bowe, M. Balliett, B. Solsrud, O. Schmidt, M. Ives, K. Thorson, J. Shaffer, B. Larson. Row 2: S. Krueger, K. Barka, S. McGlothin, R. Thone, G. Sonsalla, P. Stensen, J. Johnson, G. Johnston, J. Krista, T. Bowe, J. Moyle, J. West, B. Strauch, D. Steinke, T. Crowe. Row 3: P. Tremaine, C. Holmgreen, T. Turner, T. Buchanon, D. Oria, K. Gabler, G. Solsrud, C. Luedtke, K. Johnson, A. Hadorn, T. Anibas, S. Kensmoe, B. Lewis, B. King.