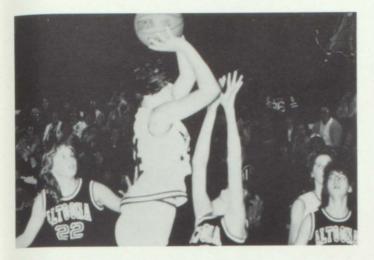

#### The Story

The 1983 Augusta girls basketball team had a truly excellent season this year. Under the superb guidance of Head Coach, Micheal Vandahey and assistant, Jeffery Jacobson, the girls captured the Diaryland Conference title and the hearts of many Beaver fans. In the tournament play, the Beaverettes won their first two games, which were against Fall Creek and Altoona. The girls Pepin and fought to the end, but came up short by one point. This made their season record an outstanding 20 straight wins and one loss. Towards the end of the season, the girls experienced a lot of publicity, including TV, radio, and the Eau-Claire Leader Telegram. The Class of 1983 would like to extend their congratulations to the seniors and the rest of the team for a super season! Best of luck to next year's team; it promises to be another great one!