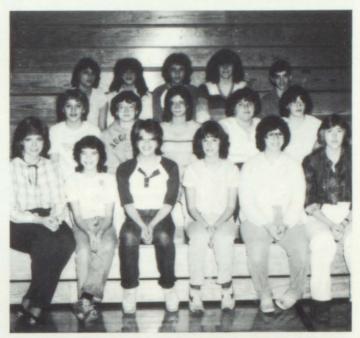

#### 1983 Honor Students

Row 1: M. Bundy, L. Bertrand, L. Carlino, A. Honadel, C. Schiefelbein, H. Olsen, M. Karolus, T. Ringhand. Row 2: J. Hamman, S. Hoffman, S. Kensmoe, M. Baumgartner, B. Strauch, K. Holland. Row 3: T. Anibas, G. Solsrud, K. Gabler, J. Thode, K. Johnson. Missing: N. Schroeder, J. Raycher.