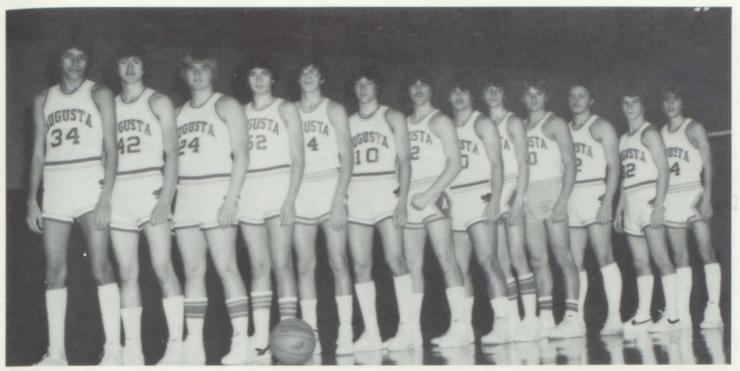

#### Lucarelli's "Bucket" teers

Left to Right: Tom Buchanan, Ken Gabler, Greg Solsrud, Brad Barnes, Tyler Turner, Tom Anibas, Troy Bechtel, Jeff Krista, Brian Kelly, Brad Strauch, George Knuth, Joe Johnson, Ken Thorson.

Len Lucarelli, the new boys basketball coach this year, brought a new dimension to the team. The underclassmen got a chance to strut their stuff, while the seniors showed that years of practice pays off. The highlight of the year came at the end of the season when the team beat the Eleva-Strum Cardinals, who were ranked in the state. Despite the team's hard work, several tough teams in the conference left the team with only a 5-13 record.

### **Senior Stars**

**Tom Anibas** 

**Brad Strauch** 

George Knuth

Ken Gabler

Missing: David Oria

Jeff Krista

Joe Johnson