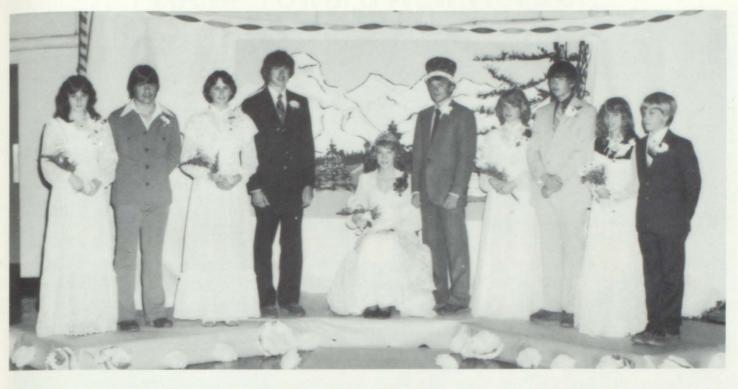

**Sleeping Beauty** 

Little Jake and his Women!

What a Pair!

Oh Yuck!

Your classic Space Case

Mr. Larry Flynn Science Department

See Any Similiarities?

Jeniors Teniors Class of Eighty-three Colors: navy & light the Hlower: white rose w/blue valies breath Motto : Remember yesterday Dream tomorrow ... Live today.