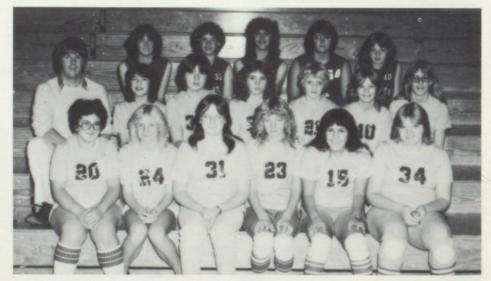

### 20 Wins — and That's Not All ...

L. to R.: H. Olsen, P. Peterson, A. Honadel, L. Lutz, T. Ringhand, K. Holland, S. Hoffman, K. Campbell, S. Philips, M. Biegel, S. Travis.

#### The Story

The 1983 Augusta girls basketball team had a truly excellent season this year. Under the superb guidance of Head Coach, Micheal Vandahey and assistant, Jeffery Jacobson, the girls captured the Diaryland Conference title and the hearts of many Beaver fans. In the tournament play, the Beaverettes won their first two games, which were against Fall Creek and Altoona. The girls Pepin and fought to the end, but came up short by one point. This made their season record an outstanding 20 straight wins and one loss. Towards the end of the season, the girls experienced a lot of publicity, including TV, radio, and the Eau-Claire Leader Telegram. The Class of 1983 would like to extend their congratulations to the seniors and the rest of the team for a super season! Best of luck to next year's team; it promises to be another great one!