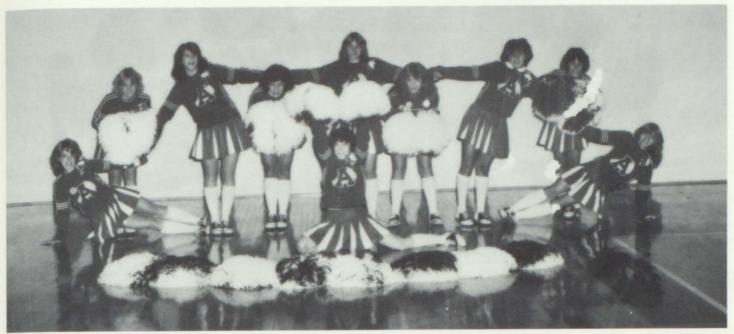

#### Volleyball '82 "Awesome!"

Bottom to Top: Coach, Mr. Forseth; L. Carlino; S. Philips; L. Englesby; N. Schiefelbein; T. Herrick; M. Karolus; S. Hoffman; C Schiefelbein; P. Peterson; H. Olsen; T. Ringhand; K. Campbell.