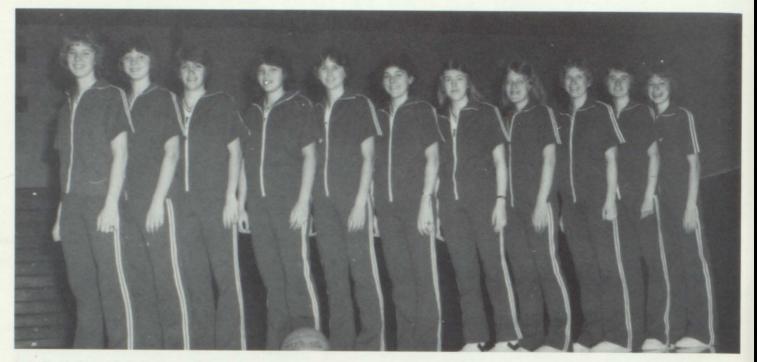

### 20 Wins — and That's Not All ...

L. to R.: H. Olsen, P. Peterson, A. Honadel, L. Lutz, T. Ringhand, K. Holland, S. Hoffman, K. Campbell, S. Philips, M. Biegel, S. Travis.

#### The Story

The 1983 Augusta girls basketball team had a truly excellent season this year. Under the superb guidance of Head Coach, Micheal Vandahey and assistant, Jeffery Jacobson, the girls captured the Diaryland Conference title and the hearts of many Beaver fans. In the tournament play, the Beaverettes won their first two games, which were against Fall Creek and Altoona. The girls Pepin and fought to the end, but came up short by one point. This made their season record an outstanding 20 straight wins and one loss. Towards the end of the season, the girls experienced a lot of publicity, including TV, radio, and the Eau-Claire Leader Telegram. The Class of 1983 would like to extend their congratulations to the seniors and the rest of the team for a super season! Best of luck to next year's team; it promises to be another great one!