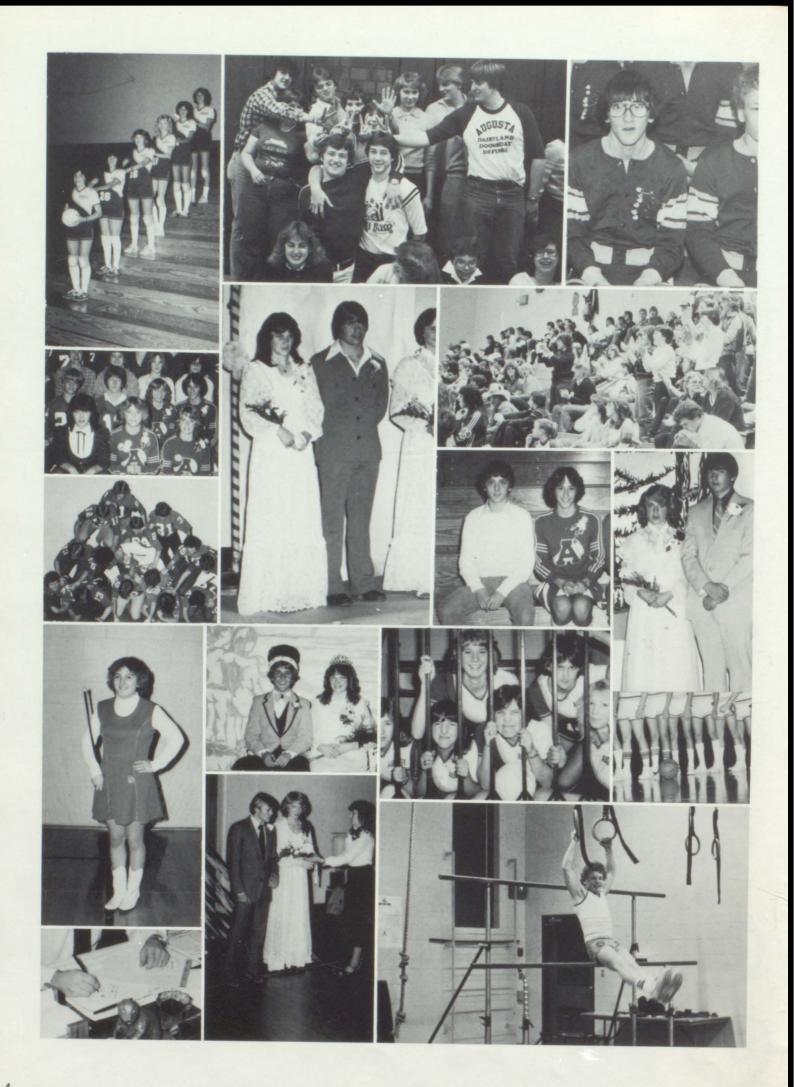

But most of all, Mom and Dad, thank you for always being there when we needed you the most.

00,0000

Wear heels next time!

Get psyched!!

Slow Dancing

Who's who?

That tickles.

Good Guys!

Taking it easy . .

uh-oh!

Swingin' with the young folks

Do you have these spasms often?

Wanna dance?

Whata Smile!

P Wa Them 1. Er Jo ym Dut se Osborn Darla gie W. Lovie Typda ucare J. En Mater 69 Ro 7

**Sleeping Beauty** 

Little Jake and his Women!

What a Pair!

Oh Yuck!

Your classic Space Case

Mr. Larry Flynn Science Department

See Any Similiarities?

Jeniors Teniors Class of Eighty-three Colors: navy & light the Hlower: white rose w/blue valies breath Motto : Remember yesterday Dream tomorrow ... Live today.