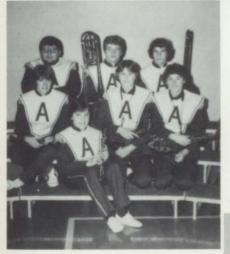

#### Lucarelli's "Bucket" teers

Left to Right: Tom Buchanan, Ken Gabler, Greg Solsrud, Brad Barnes, Tyler Turner, Tom Anibas, Troy Bechtel, Jeff Krista, Brian Kelly, Brad Strauch, George Knuth, Joe Johnson, Ken Thorson.

### **Senior Stars**

**Tom Anibas** 

**Brad Strauch** 

George Knuth

Ken Gabler

Missing: David Oria

Jeff Krista

Joe Johnson