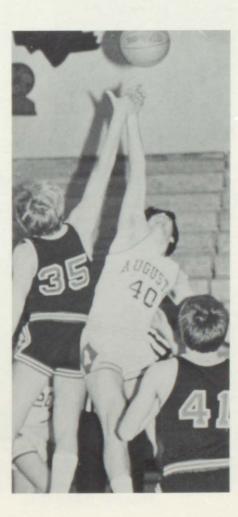

#### Lucarelli's "Bucket" teers

Left to Right: Tom Buchanan, Ken Gabler, Greg Solsrud, Brad Barnes, Tyler Turner, Tom Anibas, Troy Bechtel, Jeff Krista, Brian Kelly, Brad Strauch, George Knuth, Joe Johnson, Ken Thorson.

Len Lucarelli, the new boys basketball coach this year, brought a new dimension to the team. The underclassmen got a chance to strut their stuff, while the seniors showed that years of practice pays off. The highlight of the year came at the end of the season when the team beat the Eleva-Strum Cardinals, who were ranked in the state. Despite the team's hard work, several tough teams in the conference left the team with only a 5-13 record.