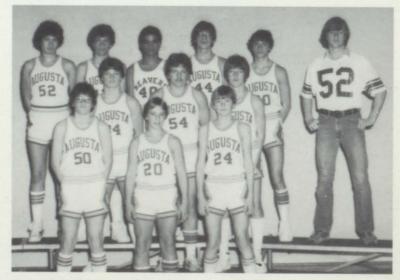

#### Lucarelli's "Bucket" teers

Left to Right: Tom Buchanan, Ken Gabler, Greg Solsrud, Brad Barnes, Tyler Turner, Tom Anibas, Troy Bechtel, Jeff Krista, Brian Kelly, Brad Strauch, George Knuth, Joe Johnson, Ken Thorson.

### **Senior Stars**

**Tom Anibas** 

**Brad Strauch** 

George Knuth

Ken Gabler

Missing: David Oria

Jeff Krista

Joe Johnson