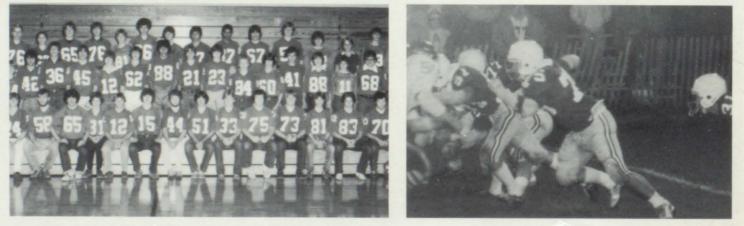

### Football: 1982-83 Conference Champs

Row 1: D. Travis, J. Ida, M. Guse, S. Bowe, T. Bowe, M. Balliett, B. Solsrud, O. Schmidt, M. Ives, K. Thorson, J. Shaffer, B. Larson. Row 2: S. Krueger, K. Barka, S. McGlothin, R. Thone, G. Sonsalla, P. Stensen, J. Johnson, G. Johnston, J. Krista, T. Bowe, J. Moyle, J. West, B. Strauch, D. Steinke, T. Crowe. Row 3: P. Tremaine, C. Holmgreen, T. Turner, T. Buchanon, D. Oria, K. Gabler, G. Solsrud, C. Luedtke, K. Johnson, A. Hadorn, T. Anibas, S. Kensmoe, B. Lewis, B. King.

### THE STORY

The Augusta Football team had a very successful season this year. Over-all the Beavers finished 8-1 becoming Dairyland Co-Conference champions. After a disheartening loss of O-F in their first game, they came through strongly winning eight straight, narrowly missing the playoffs. Through the firm understanding guidance of our great coaches, the Beavers were molded into a highly successful team. The Seniors, with help from the underclassmen, pulled together and made their parents and fans proud by playing some excellent, hardnosed football.