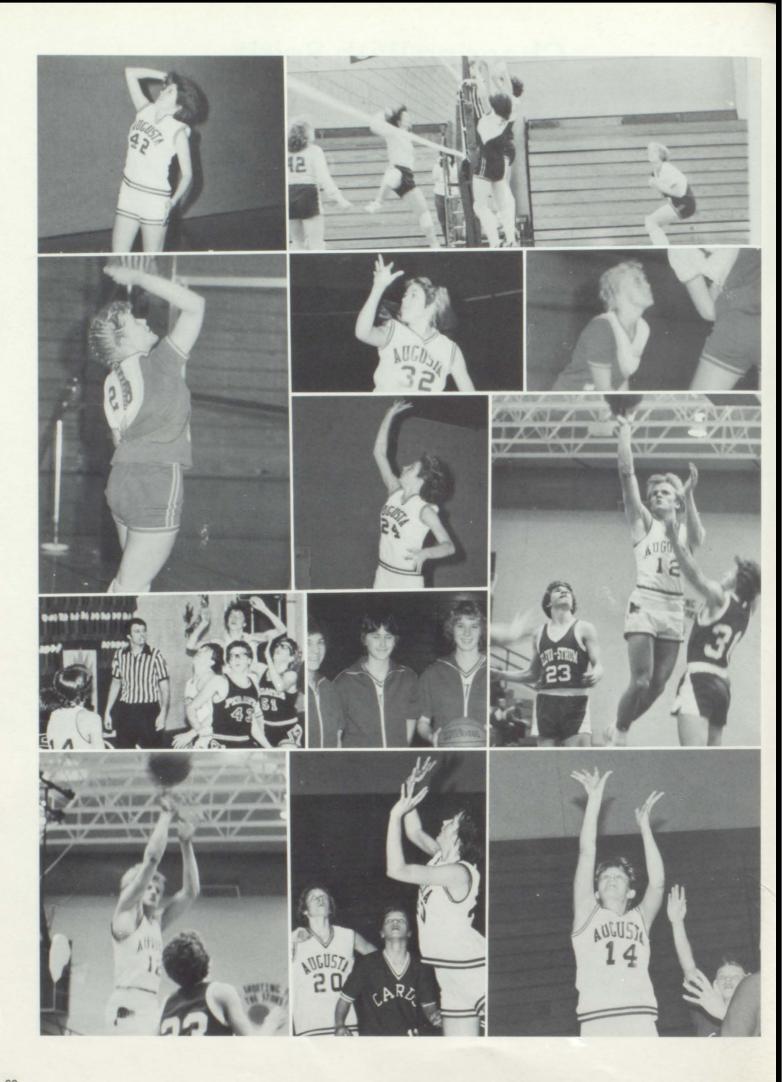

#### THE SEASON

From the dim lights of the practice sessions to the glare limelight, the volleyball team had a successful and satisfying year. Under the leadership of Chuck Forseth, the team grew closer together and performed like a well-oiled machine. For the third consecutive year, the team took the first place trophy at Regionals but suffered a disappointing defeat at sectionals to the eventual winner, Seneca. The highlight of the season came towards the end of the year when the team made the six o'clock news on News Center 13. Four years of hard work and determination have paid off for the seniors who carry fantastic memories and a feeling of self-satisfaction with them of their truly awesome high school careers.

# Super Senior Spikers

M. Karolus, L. Carlino, S. Hoffman, C. Schiefelbein, T. Ringhand, H. Olsen

If we promise to be good will you let us out? PLEASE !!!

#### The Story

The 1983 Augusta girls basketball team had a truly excellent season this year. Under the superb guidance of Head Coach, Micheal Vandahey and assistant, Jeffery Jacobson, the girls captured the Diaryland Conference title and the hearts of many Beaver fans. In the tournament play, the Beaverettes won their first two games, which were against Fall Creek and Altoona. The girls Pepin and fought to the end, but came up short by one point. This made their season record an outstanding 20 straight wins and one loss. Towards the end of the season, the girls experienced a lot of publicity, including TV, radio, and the Eau-Claire Leader Telegram. The Class of 1983 would like to extend their congratulations to the seniors and the rest of the team for a super season! Best of luck to next year's team; it promises to be another great one!