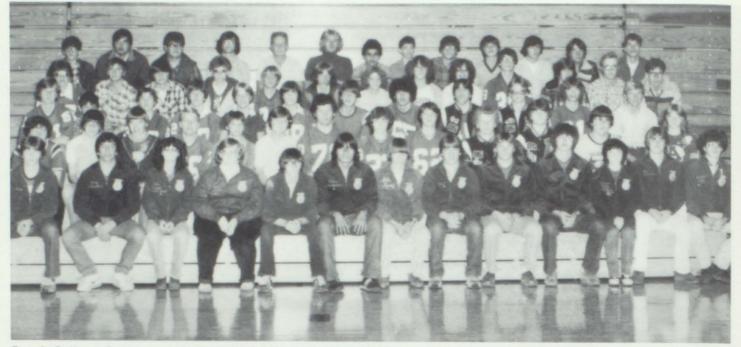

MR. M. VANDEHEY: Dr. Ed.; Sr. High P.E.; Athletic Director; Sr. High Girls Basketball.

MRS. J. SCHMIDT: Jr. and Sr. High Choir; Swing Choir advisor; and Pep club advisor.

MR. D. RYBAK; Industrial Arts; Concessions organizer.