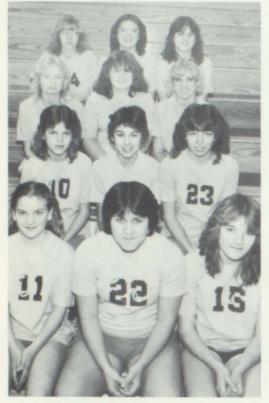

# J.V. Show Their Skills

JV VOLLEYBALL — Row 1: L. Knuth, J. Carlino, D. Deaton. Row 2: J. Linder, J. Wiese, P. Sieg. Missing: T. Herrick.

FRESHMEN VOLLEYBALL — Row 1: S. Raether, S. Buchanan, S. Walker. Row 2: M. Solie, J. Kolpien, M. Malcien, S. LeBarron.