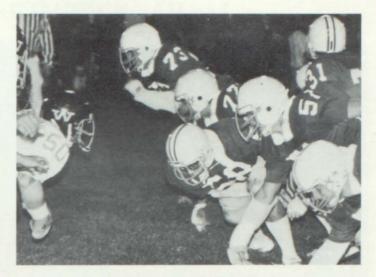

### Ken's Menagerie of Men

Row 1: K. Johnson, M. Baumgartner, G. Solsrud, L. Luedtke, T. Anibas, A. Hadorn, J. Krista. Row 2: B. Lewis, S. Kensmoe, K. Gabler, B. Strauch, T. Buchanan.

The Doomsday Digging In!

Ken's Menagerie On The Move!

Get Off My Quarter!

First Day On The New Feet!