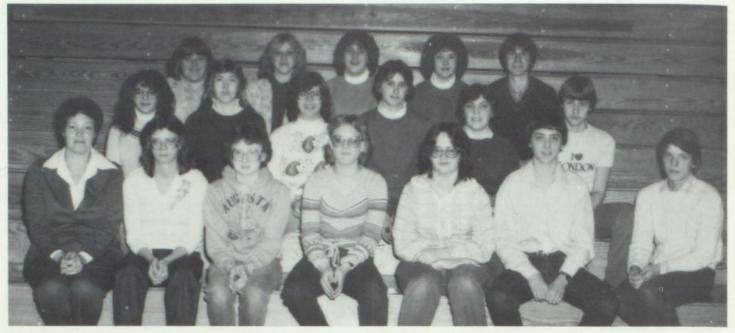

#### 1983 Honor Students

Row 1: M. Bundy, L. Bertrand, L. Carlino, A. Honadel, C. Schiefelbein, H. Olsen, M. Karolus, T. Ringhand. Row 2: J. Hamman, S. Hoffman, S. Kensmoe, M. Baumgartner, B. Strauch, K. Holland. Row 3: T. Anibas, G. Solsrud, K. Gabler, J. Thode, K. Johnson. Missing: N. Schroeder, J. Raycher.