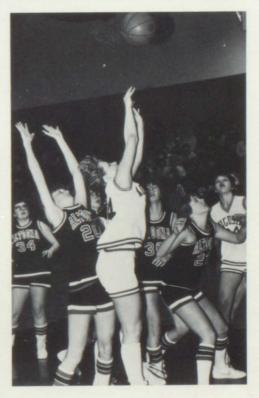

### 20 Wins — and That's Not All ...

L. to R.: H. Olsen, P. Peterson, A. Honadel, L. Lutz, T. Ringhand, K. Holland, S. Hoffman, K. Campbell, S. Philips, M. Biegel, S. Travis.

#### The Story

The 1983 Augusta girls basketball team had a truly excellent season this year. Under the superb guidance of Head Coach, Micheal Vandahey and assistant, Jeffery Jacobson, the girls captured the Diaryland Conference title and the hearts of many Beaver fans. In the tournament play, the Beaverettes won their first two games, which were against Fall Creek and Altoona. The girls Pepin and fought to the end, but came up short by one point. This made their season record an outstanding 20 straight wins and one loss. Towards the end of the season, the girls experienced a lot of publicity, including TV, radio, and the Eau-Claire Leader Telegram. The Class of 1983 would like to extend their congratulations to the seniors and the rest of the team for a super season! Best of luck to next year's team; it promises to be another great one!