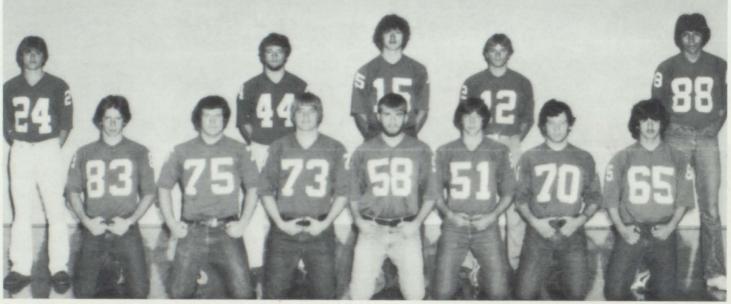

#### Lucarelli's "Bucket" teers

Left to Right: Tom Buchanan, Ken Gabler, Greg Solsrud, Brad Barnes, Tyler Turner, Tom Anibas, Troy Bechtel, Jeff Krista, Brian Kelly, Brad Strauch, George Knuth, Joe Johnson, Ken Thorson.

### **Senior Stars**

**Tom Anibas** 

**Brad Strauch** 

George Knuth

Ken Gabler

Missing: David Oria

Jeff Krista

Joe Johnson