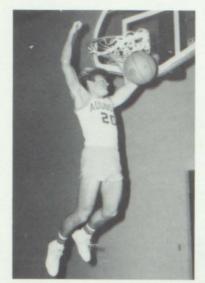

#### Lucarelli's "Bucket" teers

Left to Right: Tom Buchanan, Ken Gabler, Greg Solsrud, Brad Barnes, Tyler Turner, Tom Anibas, Troy Bechtel, Jeff Krista, Brian Kelly, Brad Strauch, George Knuth, Joe Johnson, Ken Thorson.

Len Lucarelli, the new boys basketball coach this year, brought a new dimension to the team. The underclassmen got a chance to strut their stuff, while the seniors showed that years of practice pays off. The highlight of the year came at the end of the season when the team beat the Eleva-Strum Cardinals, who were ranked in the state. Despite the team's hard work, several tough teams in the conference left the team with only a 5-13 record.