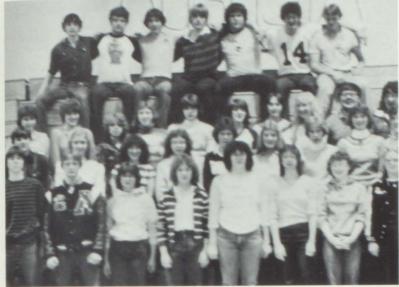

### Football: 1982-83 Conference Champs

Row 1: D. Travis, J. Ida, M. Guse, S. Bowe, T. Bowe, M. Balliett, B. Solsrud, O. Schmidt, M. Ives, K. Thorson, J. Shaffer, B. Larson. Row 2: S. Krueger, K. Barka, S. McGlothin, R. Thone, G. Sonsalla, P. Stensen, J. Johnson, G. Johnston, J. Krista, T. Bowe, J. Moyle, J. West, B. Strauch, D. Steinke, T. Crowe. Row 3: P. Tremaine, C. Holmgreen, T. Turner, T. Buchanon, D. Oria, K. Gabler, G. Solsrud, C. Luedtke, K. Johnson, A. Hadorn, T. Anibas, S. Kensmoe, B. Lewis, B. King.