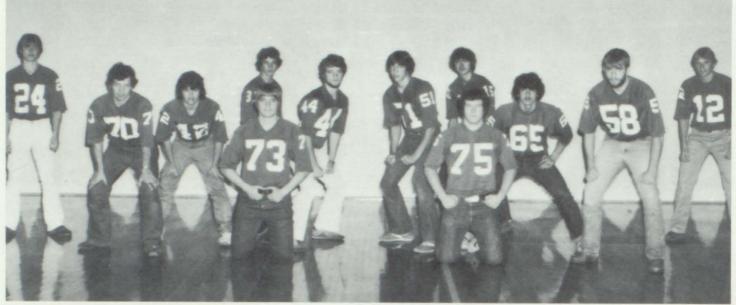

### **Diaryland Doomsday Defense**

Row 1: A. Hadorn, G. Solsrud, M. Baumgarter, L. Luedtke. Row 2: J. Shaffer, J. Kensmoe, T. Anibas, J. Krista. Row 3: B. Lewis, J. Johnson, K. Gabler, B. Strauch.

### Ken's Menagerie of Men

Row 1: K. Johnson, M. Baumgartner, G. Solsrud, L. Luedtke, T. Anibas, A. Hadorn, J. Krista. Row 2: B. Lewis, S. Kensmoe, K. Gabler, B. Strauch, T. Buchanan.

The Doomsday Digging In!