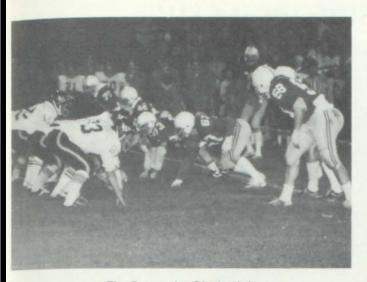

### Football: 1982-83 Conference Champs

Row 1: D. Travis, J. Ida, M. Guse, S. Bowe, T. Bowe, M. Balliett, B. Solsrud, O. Schmidt, M. Ives, K. Thorson, J. Shaffer, B. Larson. Row 2: S. Krueger, K. Barka, S. McGlothin, R. Thone, G. Sonsalla, P. Stensen, J. Johnson, G. Johnston, J. Krista, T. Bowe, J. Moyle, J. West, B. Strauch, D. Steinke, T. Crowe. Row 3: P. Tremaine, C. Holmgreen, T. Turner, T. Buchanon, D. Oria, K. Gabler, G. Solsrud, C. Luedtke, K. Johnson, A. Hadorn, T. Anibas, S. Kensmoe, B. Lewis, B. King.

### THE STORY

The Augusta Football team had a very successful season this year. Over-all the Beavers finished 8-1 becoming Dairyland Co-Conference champions. After a disheartening loss of O-F in their first game, they came through strongly winning eight straight, narrowly missing the playoffs. Through the firm understanding guidance of our great coaches, the Beavers were molded into a highly successful team. The Seniors, with help from the underclassmen, pulled together and made their parents and fans proud by playing some excellent, hardnosed football.