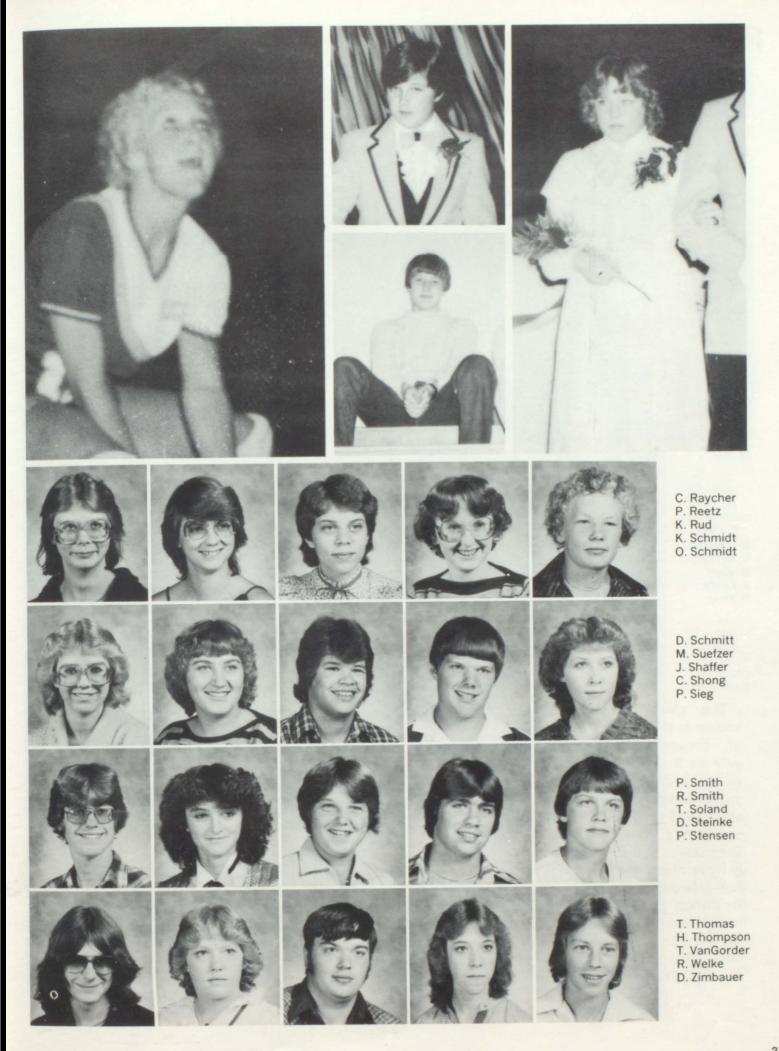

#### Today

John Piel

Chris Ramp

Charyl Schiefelbein

Joni Ringhand

Nancy Schoeden

Jayne Raycher

Cindy Schmitt

#### White Rose

Brak Strauch

Mike Sell

Kelly staves

Jon Stutwart

Vicki Strauch

#### Light Blue — Dark Blue

John Thode