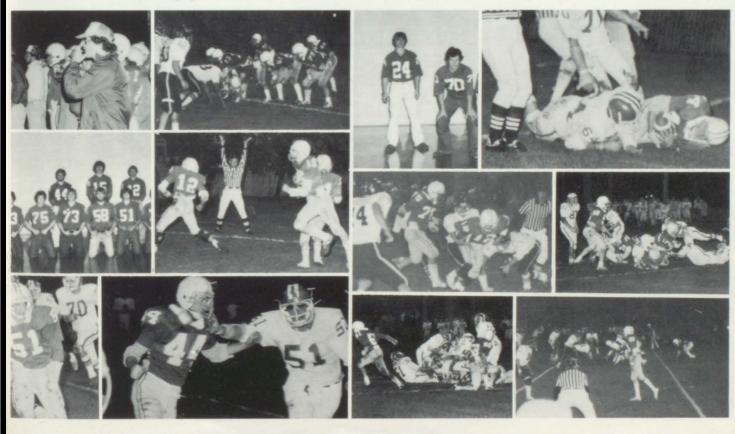

### Football: 1982-83 Conference Champs

Row 1: D. Travis, J. Ida, M. Guse, S. Bowe, T. Bowe, M. Balliett, B. Solsrud, O. Schmidt, M. Ives, K. Thorson, J. Shaffer, B. Larson. Row 2: S. Krueger, K. Barka, S. McGlothin, R. Thone, G. Sonsalla, P. Stensen, J. Johnson, G. Johnston, J. Krista, T. Bowe, J. Moyle, J. West, B. Strauch, D. Steinke, T. Crowe. Row 3: P. Tremaine, C. Holmgreen, T. Turner, T. Buchanon, D. Oria, K. Gabler, G. Solsrud, C. Luedtke, K. Johnson, A. Hadorn, T. Anibas, S. Kensmoe, B. Lewis, B. King.

### THE STORY

The Augusta Football team had a very successful season this year. Over-all the Beavers finished 8-1 becoming Dairyland Co-Conference champions. After a disheartening loss of O-F in their first game, they came through strongly winning eight straight, narrowly missing the playoffs. Through the firm understanding guidance of our great coaches, the Beavers were molded into a highly successful team. The Seniors, with help from the underclassmen, pulled together and made their parents and fans proud by playing some excellent, hardnosed football.

The football team had to go through many trials and tribulations throughout the season but the Senior pride and spirit overcame all difficulties to make a championship football team.