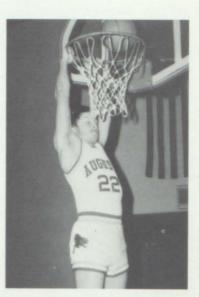

#### Lucarelli's "Bucket" teers

Left to Right: Tom Buchanan, Ken Gabler, Greg Solsrud, Brad Barnes, Tyler Turner, Tom Anibas, Troy Bechtel, Jeff Krista, Brian Kelly, Brad Strauch, George Knuth, Joe Johnson, Ken Thorson.

Len Lucarelli, the new boys basketball coach this year, brought a new dimension to the team. The underclassmen got a chance to strut their stuff, while the seniors showed that years of practice pays off. The highlight of the year came at the end of the season when the team beat the Eleva-Strum Cardinals, who were ranked in the state. Despite the team's hard work, several tough teams in the conference left the team with only a 5-13 record.