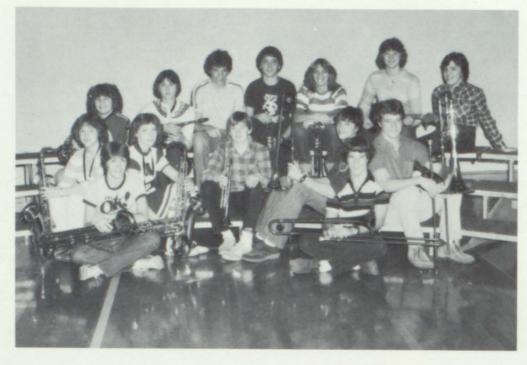

### Ken's Menagerie of Men

Row 1: K. Johnson, M. Baumgartner, G. Solsrud, L. Luedtke, T. Anibas, A. Hadorn, J. Krista. Row 2: B. Lewis, S. Kensmoe, K. Gabler, B. Strauch, T. Buchanan.

The Doomsday Digging In!

Ken's Menagerie On The Move!

Get Off My Quarter!

First Day On The New Feet!