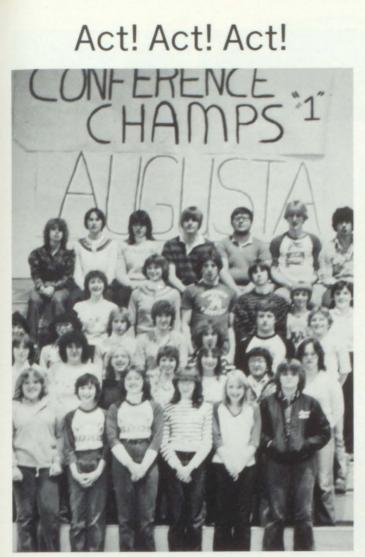

#### Volleyball '82 "Awesome!"

Bottom to Top: Coach, Mr. Forseth; L. Carlino; S. Philips; L. Englesby; N. Schiefelbein; T. Herrick; M. Karolus; S. Hoffman; C Schiefelbein; P. Peterson; H. Olsen; T. Ringhand; K. Campbell.

#### THE SEASON

From the dim lights of the practice sessions to the glare limelight, the volleyball team had a successful and satisfying year. Under the leadership of Chuck Forseth, the team grew closer together and performed like a well-oiled machine. For the third consecutive year, the team took the first place trophy at Regionals but suffered a disappointing defeat at sectionals to the eventual winner, Seneca. The highlight of the season came towards the end of the year when the team made the six o'clock news on News Center 13. Four years of hard work and determination have paid off for the seniors who carry fantastic memories and a feeling of self-satisfaction with them of their truly awesome high school careers.