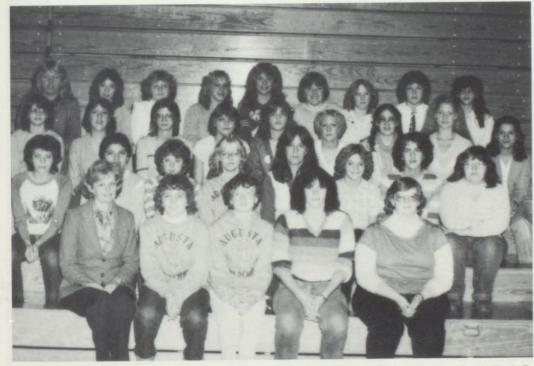

#### 1983 Honor Students

Row 1: M. Bundy, L. Bertrand, L. Carlino, A. Honadel, C. Schiefelbein, H. Olsen, M. Karolus, T. Ringhand. Row 2: J. Hamman, S. Hoffman, S. Kensmoe, M. Baumgartner, B. Strauch, K. Holland. Row 3: T. Anibas, G. Solsrud, K. Gabler, J. Thode, K. Johnson. Missing: N. Schroeder, J. Raycher.