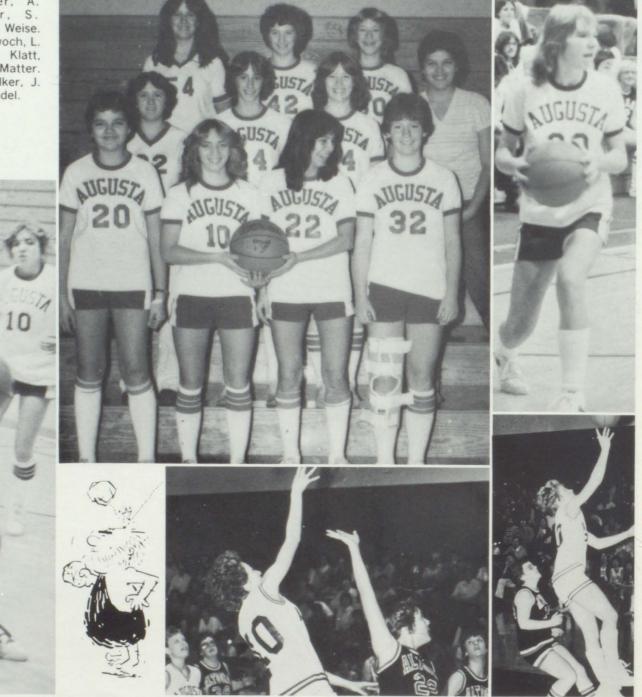

### 20 Wins — and That's Not All ...

L. to R.: H. Olsen, P. Peterson, A. Honadel, L. Lutz, T. Ringhand, K. Holland, S. Hoffman, K. Campbell, S. Philips, M. Biegel, S. Travis.

#### The Story

The 1983 Augusta girls basketball team had a truly excellent season this year. Under the superb guidance of Head Coach, Micheal Vandahey and assistant, Jeffery Jacobson, the girls captured the Diaryland Conference title and the hearts of many Beaver fans. In the tournament play, the Beaverettes won their first two games, which were against Fall Creek and Altoona. The girls Pepin and fought to the end, but came up short by one point. This made their season record an outstanding 20 straight wins and one loss. Towards the end of the season, the girls experienced a lot of publicity, including TV, radio, and the Eau-Claire Leader Telegram. The Class of 1983 would like to extend their congratulations to the seniors and the rest of the team for a super season! Best of luck to next year's team; it promises to be another great one!