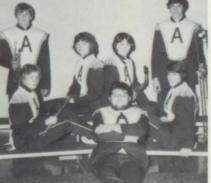

JUNIOR VARSITY — Row 1: T. Olson, T. Ries, M. Ives. Row 2: J. Moyle, G. Sonsalla, M. Balliet. Row 3: B. Barnes, J. Honadel, S. McGlothlin, T. Turner, B. Kelly, Manager; C. Holmgreen.