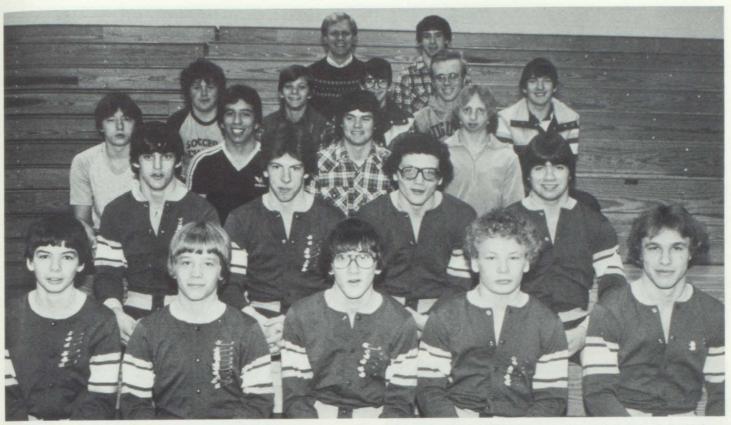

### Football: 1982-83 Conference Champs

Row 1: D. Travis, J. Ida, M. Guse, S. Bowe, T. Bowe, M. Balliett, B. Solsrud, O. Schmidt, M. Ives, K. Thorson, J. Shaffer, B. Larson. Row 2: S. Krueger, K. Barka, S. McGlothin, R. Thone, G. Sonsalla, P. Stensen, J. Johnson, G. Johnston, J. Krista, T. Bowe, J. Moyle, J. West, B. Strauch, D. Steinke, T. Crowe. Row 3: P. Tremaine, C. Holmgreen, T. Turner, T. Buchanon, D. Oria, K. Gabler, G. Solsrud, C. Luedtke, K. Johnson, A. Hadorn, T. Anibas, S. Kensmoe, B. Lewis, B. King.

### THE STORY

The Augusta Football team had a very successful season this year. Over-all the Beavers finished 8-1 becoming Dairyland Co-Conference champions. After a disheartening loss of O-F in their first game, they came through strongly winning eight straight, narrowly missing the playoffs. Through the firm understanding guidance of our great coaches, the Beavers were molded into a highly successful team. The Seniors, with help from the underclassmen, pulled together and made their parents and fans proud by playing some excellent, hardnosed football.

The football team had to go through many trials and tribulations throughout the season but the Senior pride and spirit overcame all difficulties to make a championship football team.