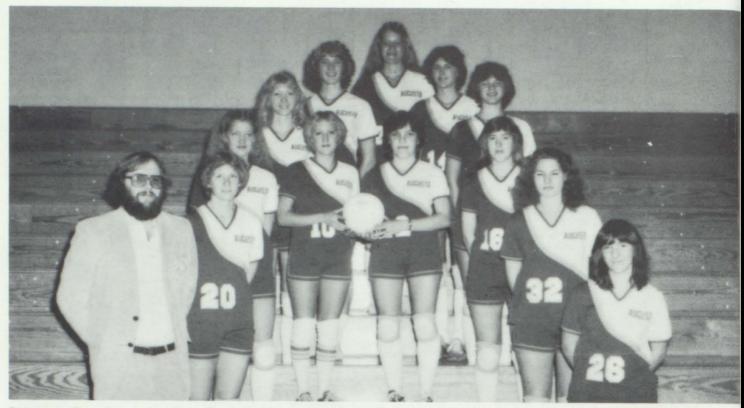

#### Volleyball '82 "Awesome!"

Bottom to Top: Coach, Mr. Forseth; L. Carlino; S. Philips; L. Englesby; N. Schiefelbein; T. Herrick; M. Karolus; S. Hoffman; C Schiefelbein; P. Peterson; H. Olsen; T. Ringhand; K. Campbell.

#### THE SEASON

From the dim lights of the practice sessions to the glare limelight, the volleyball team had a successful and satisfying year. Under the leadership of Chuck Forseth, the team grew closer together and performed like a well-oiled machine. For the third consecutive year, the team took the first place trophy at Regionals but suffered a disappointing defeat at sectionals to the eventual winner, Seneca. The highlight of the season came towards the end of the year when the team made the six o'clock news on News Center 13. Four years of hard work and determination have paid off for the seniors who carry fantastic memories and a feeling of self-satisfaction with them of their truly awesome high school careers.