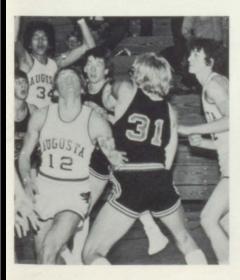

### Football: 1982-83 Conference Champs

Row 1: D. Travis, J. Ida, M. Guse, S. Bowe, T. Bowe, M. Balliett, B. Solsrud, O. Schmidt, M. Ives, K. Thorson, J. Shaffer, B. Larson. Row 2: S. Krueger, K. Barka, S. McGlothin, R. Thone, G. Sonsalla, P. Stensen, J. Johnson, G. Johnston, J. Krista, T. Bowe, J. Moyle, J. West, B. Strauch, D. Steinke, T. Crowe. Row 3: P. Tremaine, C. Holmgreen, T. Turner, T. Buchanon, D. Oria, K. Gabler, G. Solsrud, C. Luedtke, K. Johnson, A. Hadorn, T. Anibas, S. Kensmoe, B. Lewis, B. King.

### THE STORY

The Augusta Football team had a very successful season this year. Over-all the Beavers finished 8-1 becoming Dairyland Co-Conference champions. After a disheartening loss of O-F in their first game, they came through strongly winning eight straight, narrowly missing the playoffs. Through the firm understanding guidance of our great coaches, the Beavers were molded into a highly successful team. The Seniors, with help from the underclassmen, pulled together and made their parents and fans proud by playing some excellent, hardnosed football.

The football team had to go through many trials and tribulations throughout the season but the Senior pride and spirit overcame all difficulties to make a championship football team.