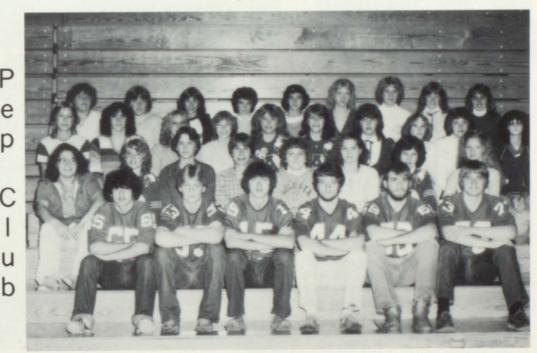

MR. M. VANDEHEY: Dr. Ed.; Sr. High P.E.; Athletic Director; Sr. High Girls Basketball.

MRS. J. SCHMIDT: Jr. and Sr. High Choir; Swing Choir advisor; and Pep club advisor.

MR. D. RYBAK; Industrial Arts; Concessions organizer.